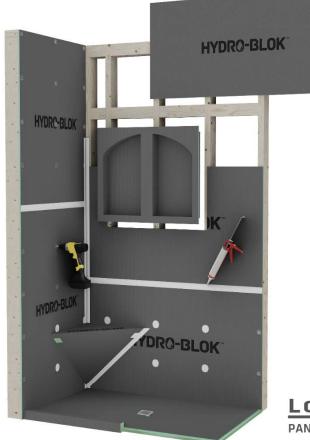

# **HYDRO-BLOK** The BETTER Shower System

#### Learn About:

- New Low-Profile Center Drain Pans for easy Curb-less and ADA designs
- Significant time & cost savings
- Shower component advancements
- Wide variety of accessory components
- Standard and THIN single slope pans for linear drains & large format tile

HYDRO-BLOP

**NEW! LOW-PROFILE** PANS FOR CURB-LESS SHOWERS

Daltile Honolulu 1200 North Nimitz Hwy Honolulu, HI 96817 RSVP to 808-523-3660

Construction Plug and Grate are fully adjustable for tile thickness and laterally for layout