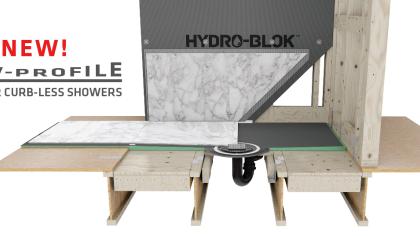

**NEW!** LOW-PROFILE PANS FOR CURB-LESS SHOWERS

**Standard Paint and Flooring** 149 East Way Wenatchee, WA **Thursday January 26th** 4 to 6 PM Installation Demonstration **RSVP Mike Johnson** 

m.johnson standardpaint@flooring.com

USA 98072

Compatible with all Patented ebbe ELP Custom Grates

Visit us online at www.hydroblok.com

HYDROBLOK U.S.A. LLC Suite 110 6029 238th St. SE Woodinville, WA