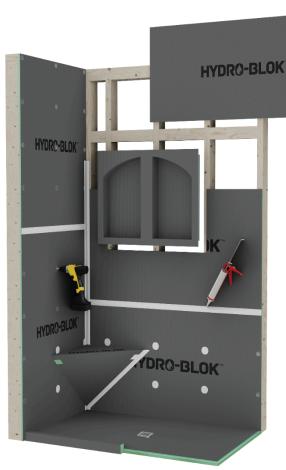

## IHYDRO-BLOK\*

## The BETTER Shower System

## **INVITING ALL:**

- General Contractors
- Builders & Remodeler
- Designers
- •Tile Installers

CARPET ONE SHOME

Join us to learn about Hydroblok's New Low Profile Pan System

- Center Drain Pans for barrier free or traditional curb installation. One pan dose either installation
- New Push to fit drain assembly
- Latest Shower Systems Benefits and Advancements
- Building Custom Benches without Wood
- Wide Variety of Accessory Components
- Lowering kit for easy sub floor lowering.
- Time and Cost Savings
- Line drain for single slope pans provide an elegant look