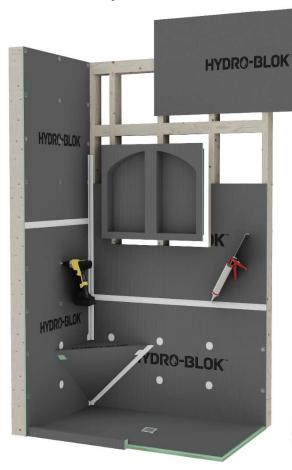

## The BETTER Shower System

#### **Learn About:**

- New Low-Profile Center Drain Pans for easy Curb-less and ADA designs
- Significant time & cost savings
- Shower component advancements
- Wide variety of accessory components
- Standard and THIN single slope pans for linear drains & large format tile